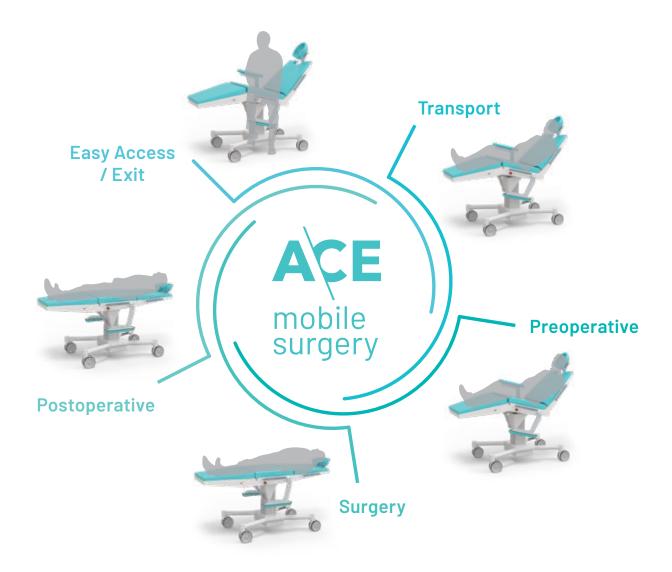

## More efficiency. Extra comfort. Lower costs.

Mobile surgery offers many advantages. Not only does it save time, it also reduces the physical load for personnel. These benefits are mainly realised because changing beds is no longer necessary. This provides better working conditions and lower costs, whilst also offering the patient considerable extra comfort.

No more changing beds

Patientfriendly Operate more efficiently

Faster treatment