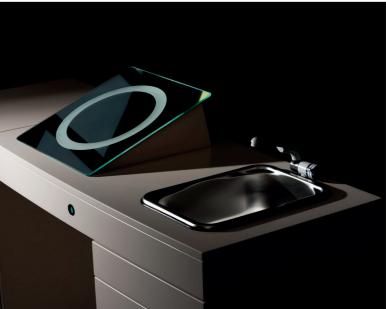

# Refraction unit

C.S.O was established in 1967 as ophthalmological devices producer and soon becomes a world leader company for the production of a wide range of ophthalmological products.

The refraction units by C.S.O. are born at the beginning of the 90s to gather several ophthalmic devices in one solution characterized by harmonious lines, compact, ergonomic and long-lasting structure,

The C.S.O. refraction units are characterized by their practicality compatible with a wide range of devices for the modern ophthalmological diagnostic and they provide a pleasant daily working experience.

Thanks to an attentive selection of the materials used for the construction and a wide range of available colors and customizations, it is possible to realize a harmonious and comfortable working environment for the user and the patient.