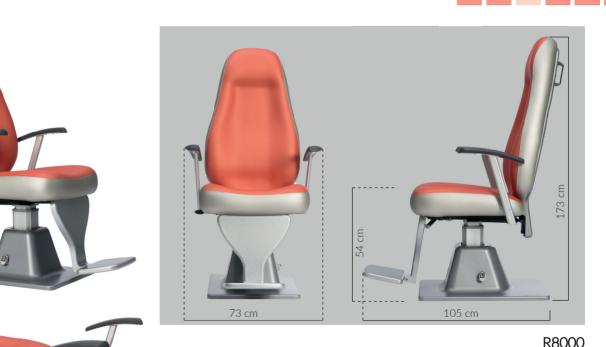

## R2000

Non reclinable chair with electronic height adjustment, armrest and footrest.

**F6000**Reclinable chair with electronic height adjustment, movable armrest and reclinable baseplate.

R8000 Reclinable chair with electronic height adjustment, movable armrest and footrest with reclinable baseplate.