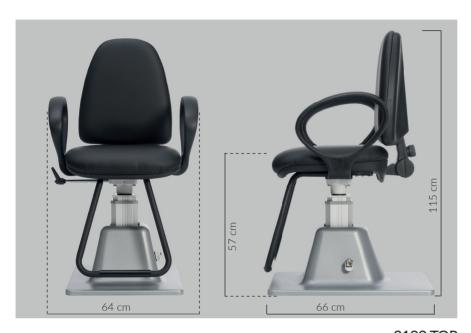

2100 TOP Non reclinable chair with electronic height adjustment, armrest and footrest.