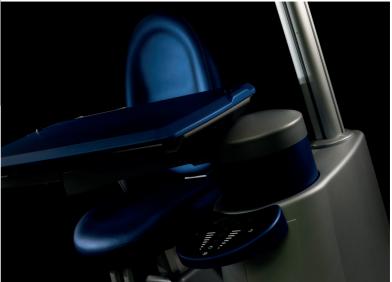

## **CHAIRS FOR REFRACTION UNIT**

The chairs for refraction units are conceived and realized by master craftsmen with top quality materials. The chairs can be customized with various kinds of fabrics and colors, and can be equipped with accessories and features such as: footrest, lifting movement, anteroposterior movement, reclinable backrest ad adjustable headrest.

## R9000-R9900

Completely reclinable chair with electronic height adjustment and synchronized footrest. Reclinable armrest. R9900 is distinguished by the opening on the backrest.

99 cm