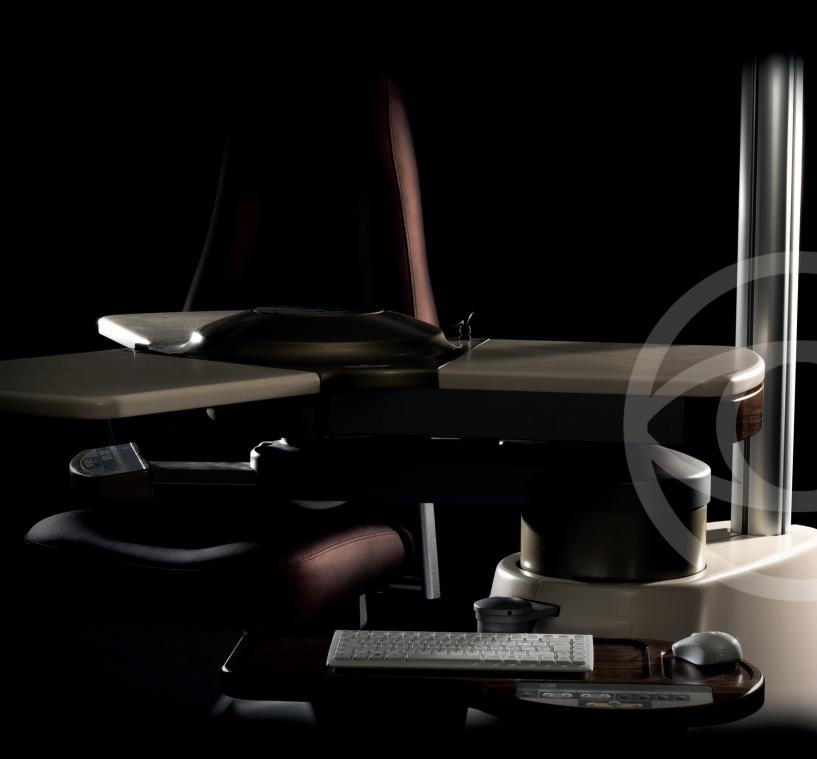

## **CHAIRS FOR REFRACTION UNIT**

The chairs for refraction units are conceived and realized by master craftsmen with top quality materials. The chairs can be customized with various kinds of fabrics and colors, and can be equipped with accessories and features such as: footrest, lifting movement, anteroposterior movement, reclinable backrest ad adjustable headrest.

2100 TOP Non reclinable chair with electronic height adjustment, armrest and footrest.

## R2000

Non reclinable chair with electronic height adjustment, armrest and footrest.

**F6000**Reclinable chair with electronic height adjustment, movable armrest and reclinable baseplate.

R8000 Reclinable chair with electronic height adjustment, movable armrest and footrest with reclinable baseplate.

## R9000-R9900

Completely reclinable chair with electronic height adjustment and synchronized footrest. Reclinable armrest. R9900 is distinguished by the opening on the backrest.

99 cm

### R10000

Completely reclinable chair with electronic height adjustment, movable armrest, footrest and headrest with adjustable height. The chair can become a comfortable examination table.