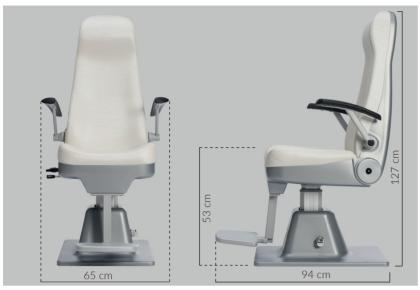

## R9000-R9900

Completely reclinable chair with electronic height adjustment and synchronized footrest. Reclinable armrest. R9900 is distinguished by the opening on the backrest.

99 cm