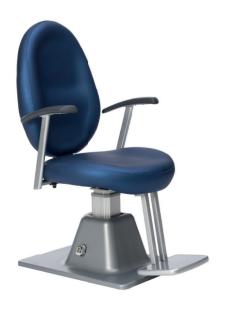

2100 TOP Non reclinable chair with electronic height adjustment, armrest and footrest.

## R2000

Non reclinable chair with electronic height adjustment, armrest and footrest.

**F6000**Reclinable chair with electronic height adjustment, movable armrest and reclinable baseplate.

R8000 Reclinable chair with electronic height adjustment, movable armrest and footrest with reclinable baseplate.