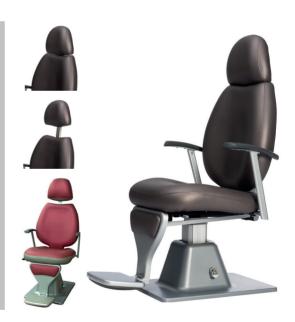

## **CHAIRS FOR REFRACTION UNIT**

The chairs for refraction units are conceived and realized by master craftsmen with top quality materials. The chairs can be customized with various kinds of fabrics and colors, and can be equipped with accessories and features such as: footrest, lifting movement, anteroposterior movement, reclinable backrest ad adjustable headrest.

## R9000-R9900

Completely reclinable chair with electronic height adjustment and synchronized footrest. Reclinable armrest. R9900 is distinguished by the opening on the backrest.

99 cm