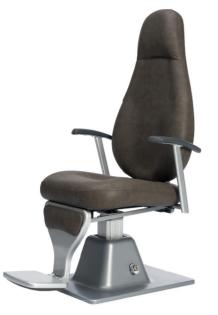

## R9000-R9900

Completely reclinable chair with electronic height adjustment and synchronized footrest. Reclinable armrest. R9900 is distinguished by the opening on the backrest.

99 cm