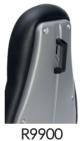

## R9000-R9900

Completely reclinable chair with electronic height adjustment and synchronized footrest. Reclinable armrest. R9900 is distinguished by the opening on the backrest.

99 cm