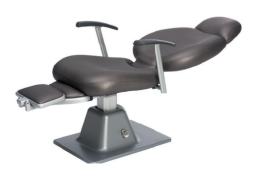

## R2000

Non reclinable chair with electronic height adjustment, armrest and footrest.

**F6000**Reclinable chair with electronic height adjustment, movable armrest and reclinable baseplate.

R8000 Reclinable chair with electronic height adjustment, movable armrest and footrest with reclinable baseplate.