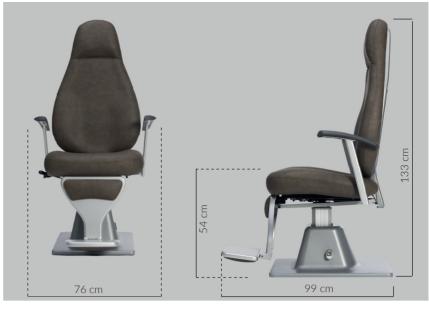

## R9000-R9900

Completely reclinable chair with electronic height adjustment and synchronized footrest. Reclinable armrest. R9900 is distinguished by the opening on the backrest.

99 cm