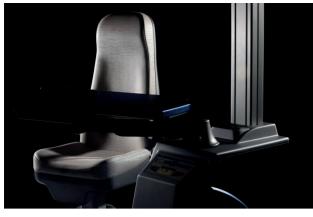

## **CHAIRS FOR REFRACTION UNIT**

The chairs for refraction units are conceived and realized by master craftsmen with top quality materials. The chairs can be customized with various kinds of fabrics and colors, and can be equipped with accessories and features such as: footrest, lifting movement, anteroposterior movement, reclinable backrest ad adjustable headrest.

### R10000

Completely reclinable chair with electronic height adjustment, movable armrest, footrest and headrest with adjustable height. The chair can become a comfortable examination table.