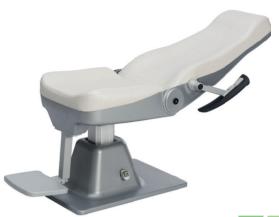

### R10000

Completely reclinable chair with electronic height adjustment, movable armrest, footrest and headrest with adjustable height. The chair can become a comfortable examination table.