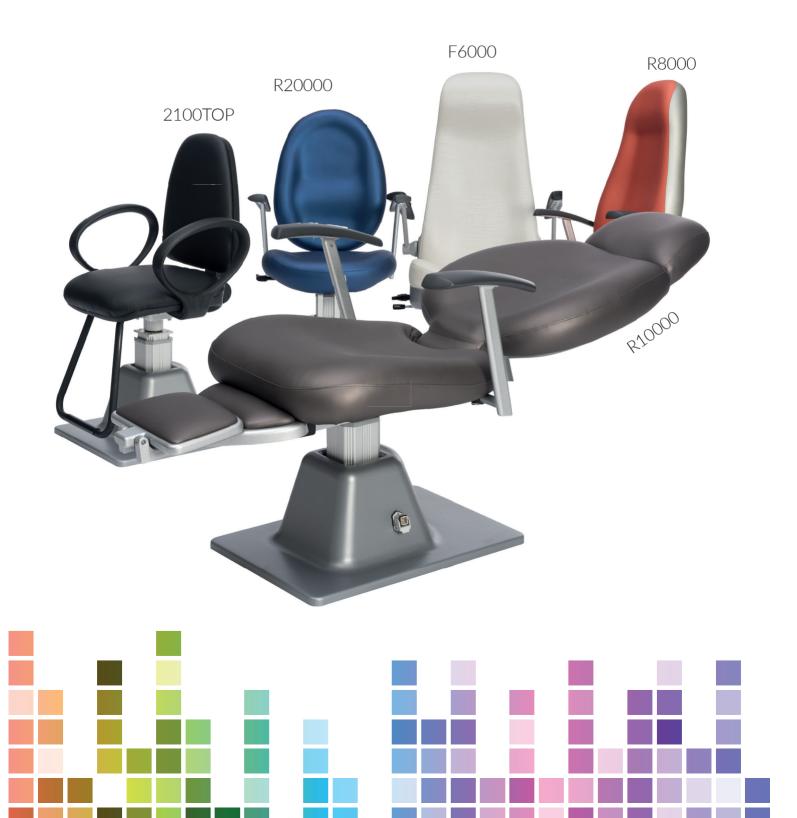

2100 TOP Non reclinable chair with electronic height adjustment, armrest and footrest.

## R2000

Non reclinable chair with electronic height adjustment, armrest and footrest.

**F6000**Reclinable chair with electronic height adjustment, movable armrest and reclinable baseplate.

R8000 Reclinable chair with electronic height adjustment, movable armrest and footrest with reclinable baseplate.

## R9000-R9900

Completely reclinable chair with electronic height adjustment and synchronized footrest. Reclinable armrest. R9900 is distinguished by the opening on the backrest.

99 cm

### R10000

Completely reclinable chair with electronic height adjustment, movable armrest, footrest and headrest with adjustable height. The chair can become a comfortable examination table.