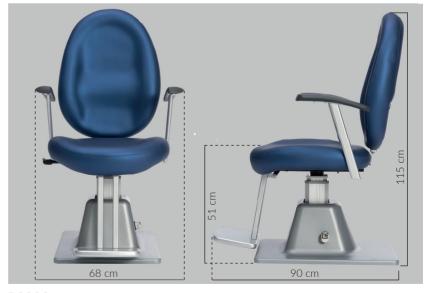

## R2000

Non reclinable chair with electronic height adjustment, armrest and footrest.

**F6000**Reclinable chair with electronic height adjustment, movable armrest and reclinable baseplate.

R8000 Reclinable chair with electronic height adjustment, movable armrest and footrest with reclinable baseplate.